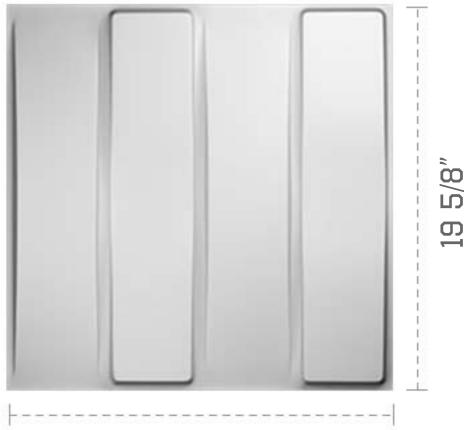

## WP20X20CAWH

19 5/8"W X 19 5/8"H CAPUTO ENDURAWALL DECORATIVE 3D WALL PANEL, WHITE

19

19 5/8"

**FRONT** 

**PROFILE** 

EKENA MILLWORK 2300 WEST MAIN ST. CLARKSVILLE, TX 75426 TOLL FREE: 866-607-0453 WWW.EKENAMILLWORK.COM